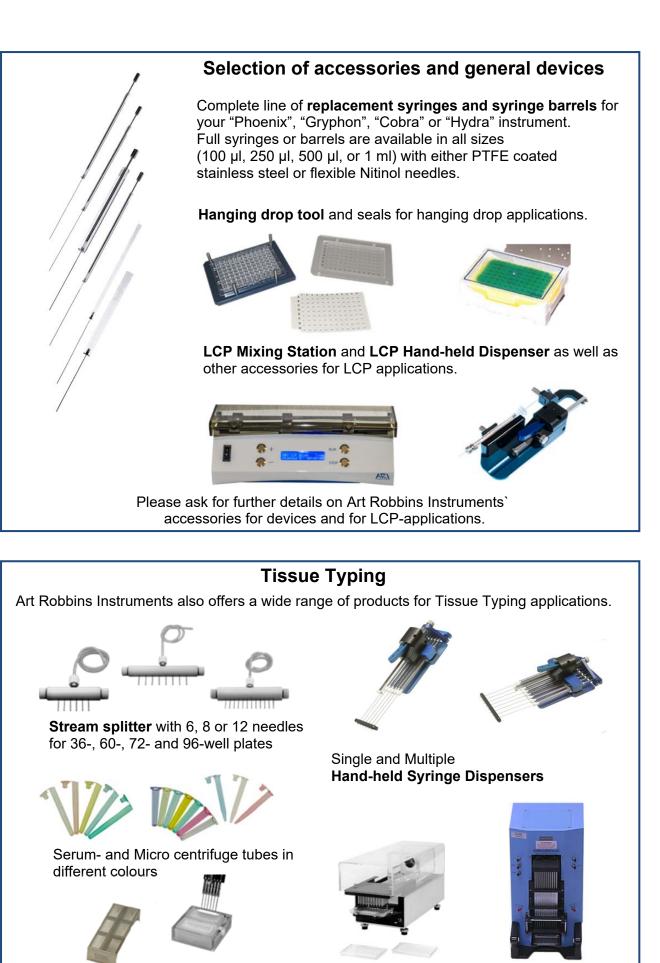

Link: https://www.magentacloud.de/share/j0nmlbk2fd

Password: contact us!

Complement Cooling System and Accessories

Automatic Oiler and Refurbished Serum Dispenser

Please contact us and ask for our brochure on the Tissue Typing products from Art Robbins Instruments.