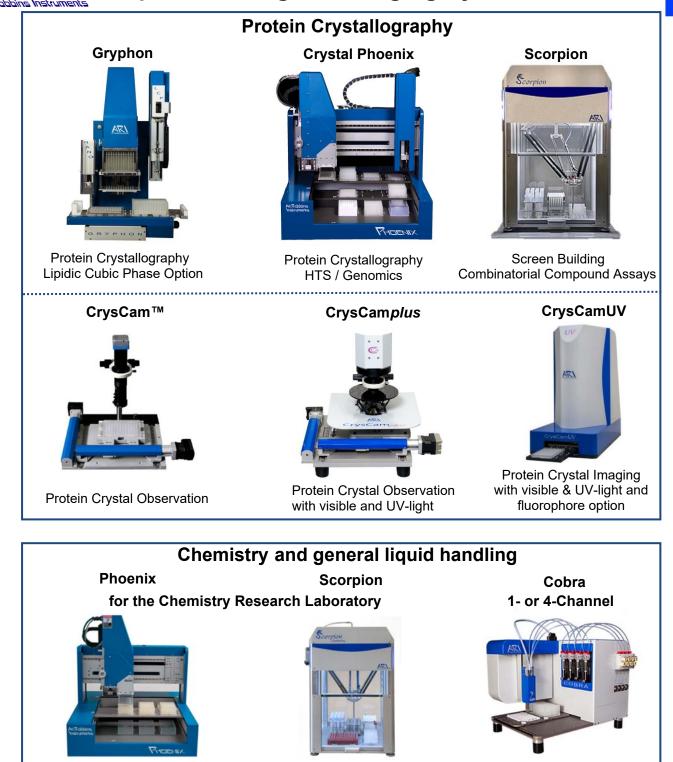

## Liquid Handling and Imaging Systems DUNN



ortechni



Organic Solvent Transfers Enzyme Optimization

Synthetic Chemistry HTS / Kinetics / LC-MS



Click at the following link (or copy in your browser) and enter the password to learn more about the products from Art Robbins Instruments available throughout Europe from Dunn Labortechnik.

Link: https://www.magentacloud.de/share/j0nmlbk2fd

Password: contact us!



Complement Cooling System and Accessories

Automatic Oiler and Refurbished Serum Dispenser

Please contact us and ask for our brochure on the Tissue Typing products from Art Robbins Instruments.